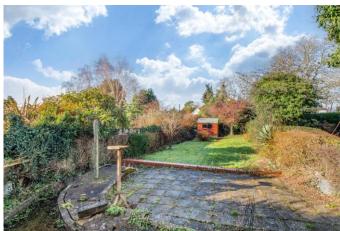

Rising upstairs the first floor landing has doors off to: A double bedroom one with built-in cupboard; double bedroom two with fitted wardrobe; bedroom three; family bathroom; and separate w.c.

Outside, the property enjoys an excellent sized rear garden with a paved patio, lawn with planted beds and borders to fenced boundaries and a path to a further paved patio and lawned area with hedged/fenced boundaries and a garden shed.