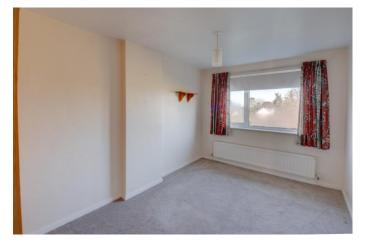

Rising upstairs the first floor landing has doors off to: A double bedroom one with built-in cupboard; double bedroom two with fitted wardrobe; bedroom three; family bathroom; and separate w.c.

Outside, the property enjoys an excellent sized rear garden with a paved patio, lawn with planted beds and borders to fenced boundaries and a path to a further paved patio and lawned area with hedged/fenced boundaries and a garden shed.

**Bedroom 2 -** 13'4" x 8'9" (4.06m x 2.67m)

**Bedroom 3** - 10' x 7'1" (3.05m x 2.16m)

**Bathroom** - 5'10" x 5'1" (1.78m x 1.55m)

**WC** - 2'11" x 4' (0.9m x 1.22m)

**Garage -** 15'3" x 7'11" (4.65m x 2.41m)