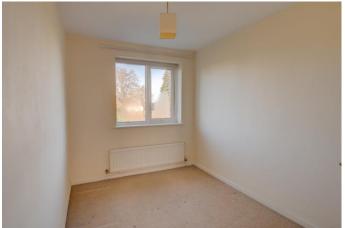

Rising upstairs the first floor landing has doors off to: A double bedroom one with built-in cupboard; double bedroom two with fitted wardrobe; bedroom three; family bathroom; and separate w.c.

Outside, the property enjoys an excellent sized rear garden with a paved patio, lawn with planted beds and borders to fenced boundaries and a path to a further paved patio and lawned area with hedged/fenced boundaries and a garden shed.

**Bedroom 2 -** 13'4" x 8'9" (4.06m x 2.67m)

**Bedroom 3** - 10' x 7'1" (3.05m x 2.16m)

**Bathroom** - 5'10" x 5'1" (1.78m x 1.55m)

**WC** - 2'11" x 4' (0.9m x 1.22m)

**Garage -** 15'3" x 7'11" (4.65m x 2.41m)