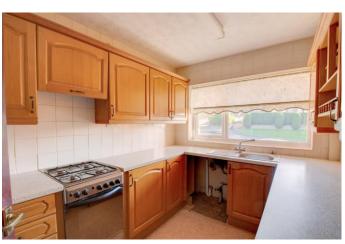

The property is approached via a driveway for two vehicles and access to the garage.

Once inside the layout briefly comprises: a secure hallway, which provides access to the rear garden, leads into an inner hallway with doors off to; kitchen; lounge with feature fireplace and sliding patio door to the rear garden; and a downstairs w.c.

## **Details:**

Hall

**Inner Hall** 

Lounge - 16'2" x 13'2" (4.93m x 4.01m)

Kitchen - 11'11" x 7'8" (3.63m x 2.34m)

**WC** - 4'6" x 2'9" (1.37m x 0.84m)

**First Floor Landing** 

**Bedroom 1** - 16'1" x 9'9" (4.9m x 2.97m)