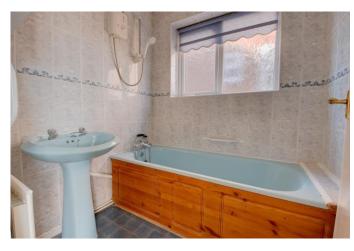

Rising upstairs the first floor landing has doors off to: A double bedroom one with built-in cupboard; double bedroom two with fitted wardrobe; bedroom three; family bathroom; and separate w.c.

Outside, the property enjoys an excellent sized rear garden with a paved patio, lawn with planted beds and borders to fenced boundaries and a path to a further paved patio and lawned area with hedged/fenced boundaries and a garden shed.

**Bedroom 2 -** 13'4" x 8'9" (4.06m x 2.67m)

**Bedroom 3** - 10' x 7'1" (3.05m x 2.16m)

**Bathroom** - 5'10" x 5'1" (1.78m x 1.55m)

**WC** - 2'11" x 4' (0.9m x 1.22m)

**Garage -** 15'3" x 7'11" (4.65m x 2.41m)