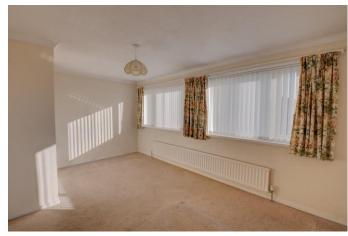

The property is approached via a driveway for two vehicles and access to the garage.

Once inside the layout briefly comprises: a secure hallway, which provides access to the rear garden, leads into an inner hallway with doors off to; kitchen; lounge with feature fireplace and sliding patio door to the rear garden; and a downstairs w.c.

## **Details:**

Hall

**Inner Hall** 

Lounge - 16'2" x 13'2" (4.93m x 4.01m)

Kitchen - 11'11" x 7'8" (3.63m x 2.34m)

**WC** - 4'6" x 2'9" (1.37m x 0.84m)

**First Floor Landing** 

**Bedroom 1** - 16'1" x 9'9" (4.9m x 2.97m)