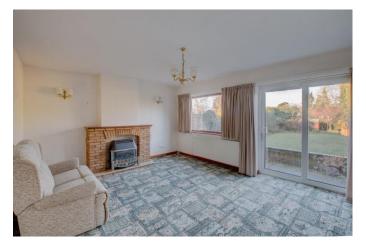

The property is approached via a driveway for two vehicles and access to the garage.

Once inside the layout briefly comprises: a secure hallway, which provides access to the rear garden, leads into an inner hallway with doors off to; kitchen; lounge with feature fireplace and sliding patio door to the rear garden; and a downstairs w.c.

## **Details:**

Hall

**Inner Hall** 

Lounge - 16'2" x 13'2" (4.93m x 4.01m)

Kitchen - 11'11" x 7'8" (3.63m x 2.34m)

**WC** - 4'6" x 2'9" (1.37m x 0.84m)

**First Floor Landing** 

**Bedroom 1** - 16'1" x 9'9" (4.9m x 2.97m)