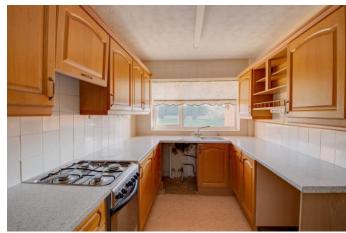

The property is approached via a driveway for two vehicles and access to the garage.

Once inside the layout briefly comprises: a secure hallway, which provides access to the rear garden, leads into an inner hallway with doors off to; kitchen; lounge with feature fireplace and sliding patio door to the rear garden; and a downstairs w.c.

## **Details:**

Hall

**Inner Hall** 

Lounge - 16'2" x 13'2" (4.93m x 4.01m)

Kitchen - 11'11" x 7'8" (3.63m x 2.34m)

**WC** - 4'6" x 2'9" (1.37m x 0.84m)

**First Floor Landing** 

**Bedroom 1** - 16'1" x 9'9" (4.9m x 2.97m)