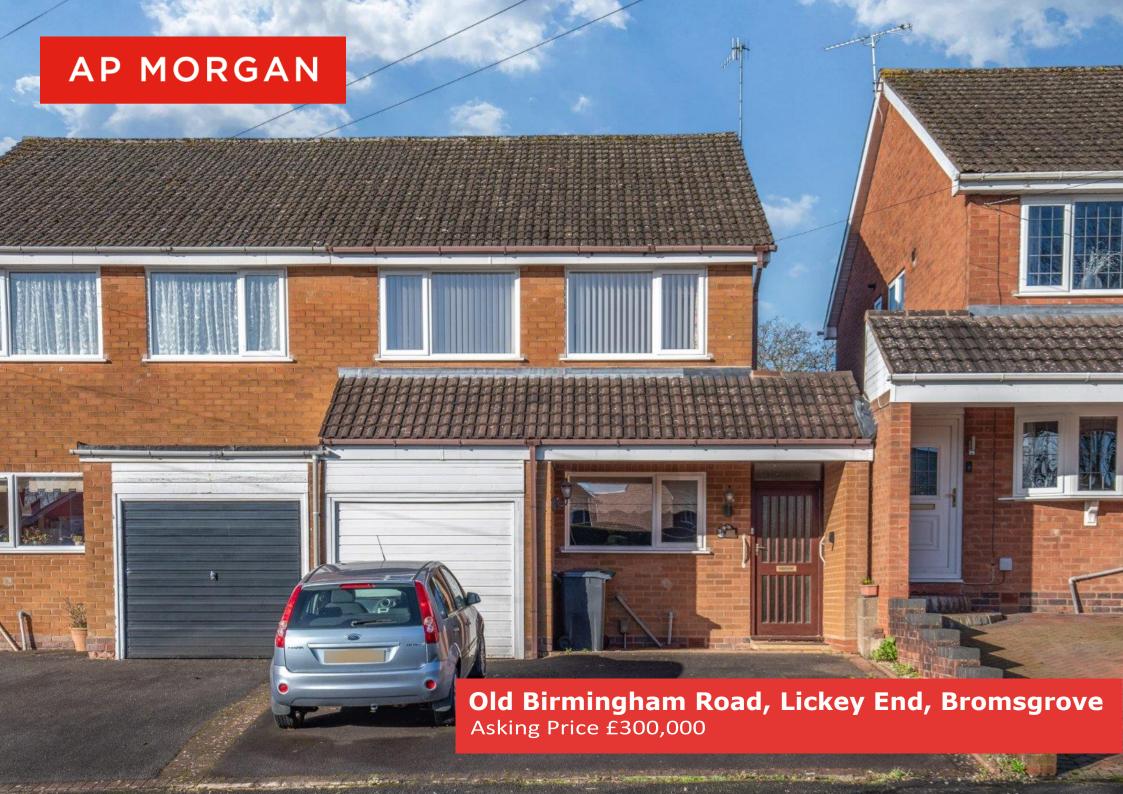

### **Features:**

- Offered with no onward chain
- Three bedroom semi-detached home
- Set back on service road on a generous plot
- Lounge & kitchen
- Family bathroom, separate w/c & ground floor w/c
- Excellent potential to extend (Subject to Planning)
- Driveway & garage
- Large rear garden

## **Description:**

Offered with no onward chain is this three bedroom semidetached house situated within a prime location of Lickey End, on a generous plot offering considerable potential for an extension (Subject to Planning Permissions) The property is set back from the road via a service road with just a handful of other similar properties.

The property is approached via a driveway for two vehicles and access to the garage.

Once inside the layout briefly comprises: a secure hallway, which provides access to the rear garden, leads into an inner hallway with doors off to; kitchen; lounge with feature fireplace and sliding patio door to the rear garden; and a downstairs w.c.

In addition, the property offers considerable potential for an extension (subject to planning permission) and would benefit from some internal modernisation.

Lickey End is positioned between Barnt Green and Bromsgrove, located at the bottom of the Lickey Hills. The property is conveniently situated near to the M5 and M42 motorways with an excellent first school and local amenities within close proximity. In addition, the town of Bromsgrove offering a new leisure centre, a David Lloyd Gym, Bromsgrove Golf Course and a range of eateries, supermarkets as well as doctors, dentists, Health Centre and professional services.