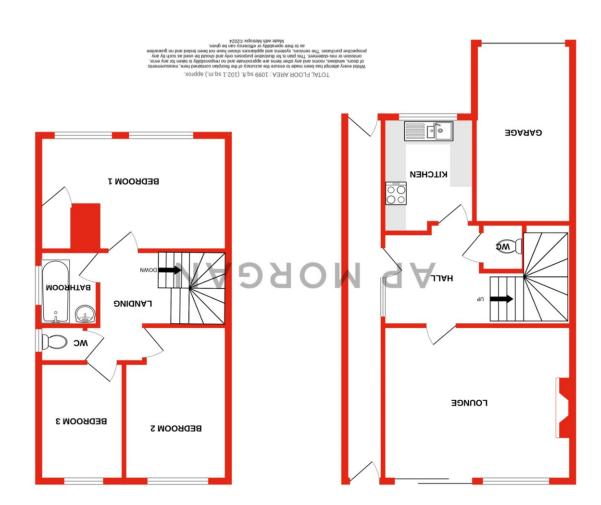

The property is approached via a driveway for two vehicles and access to the garage.

Once inside the layout briefly comprises: a secure hallway, which provides access to the rear garden, leads into an inner hallway with doors off to; kitchen; lounge with feature fireplace and sliding patio door to the rear garden; and a downstairs w.c.

Rising upstairs the first floor landing has doors off to: A double bedroom one with built-in cupboard; double bedroom two with fitted wardrobe; bedroom three; family bathroom; and separate w.c.

Outside, the property enjoys an excellent sized rear garden with a paved patio, lawn with planted beds and borders to fenced boundaries and a path to a further paved patio and lawned area with hedged/fenced boundaries and a garden shed.

## **Details:**

Hall

**Inner Hall** 

Lounge - 16'2" x 13'2" (4.93m x 4.01m)

Kitchen - 11'11" x 7'8" (3.63m x 2.34m)

**WC** - 4'6" x 2'9" (1.37m x 0.84m)

**First Floor Landing** 

**Bedroom 1** - 16'1" x 9'9" (4.9m x 2.97m)

**Bedroom 2 -** 13'4" x 8'9" (4.06m x 2.67m)

**Bedroom 3** - 10' x 7'1" (3.05m x 2.16m)

**Bathroom** - 5'10" x 5'1" (1.78m x 1.55m)

**WC** - 2'11" x 4' (0.9m x 1.22m)

**Garage -** 15'3" x 7'11" (4.65m x 2.41m)