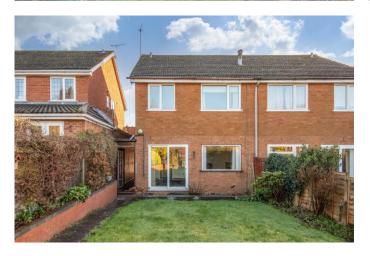

## **Description:**

Offered with no onward chain is this three bedroom semidetached house situated within a prime location of Lickey End, on a generous plot offering considerable potential for an extension (Subject to Planning Permissions) The property is set back from the road via a service road with just a handful of other similar properties.

The property is approached via a driveway for two vehicles and access to the garage.

Once inside the layout briefly comprises: a secure hallway, which provides access to the rear garden, leads into an inner hallway with doors off to; kitchen; lounge with feature fireplace and sliding patio door to the rear garden; and a downstairs w.c.